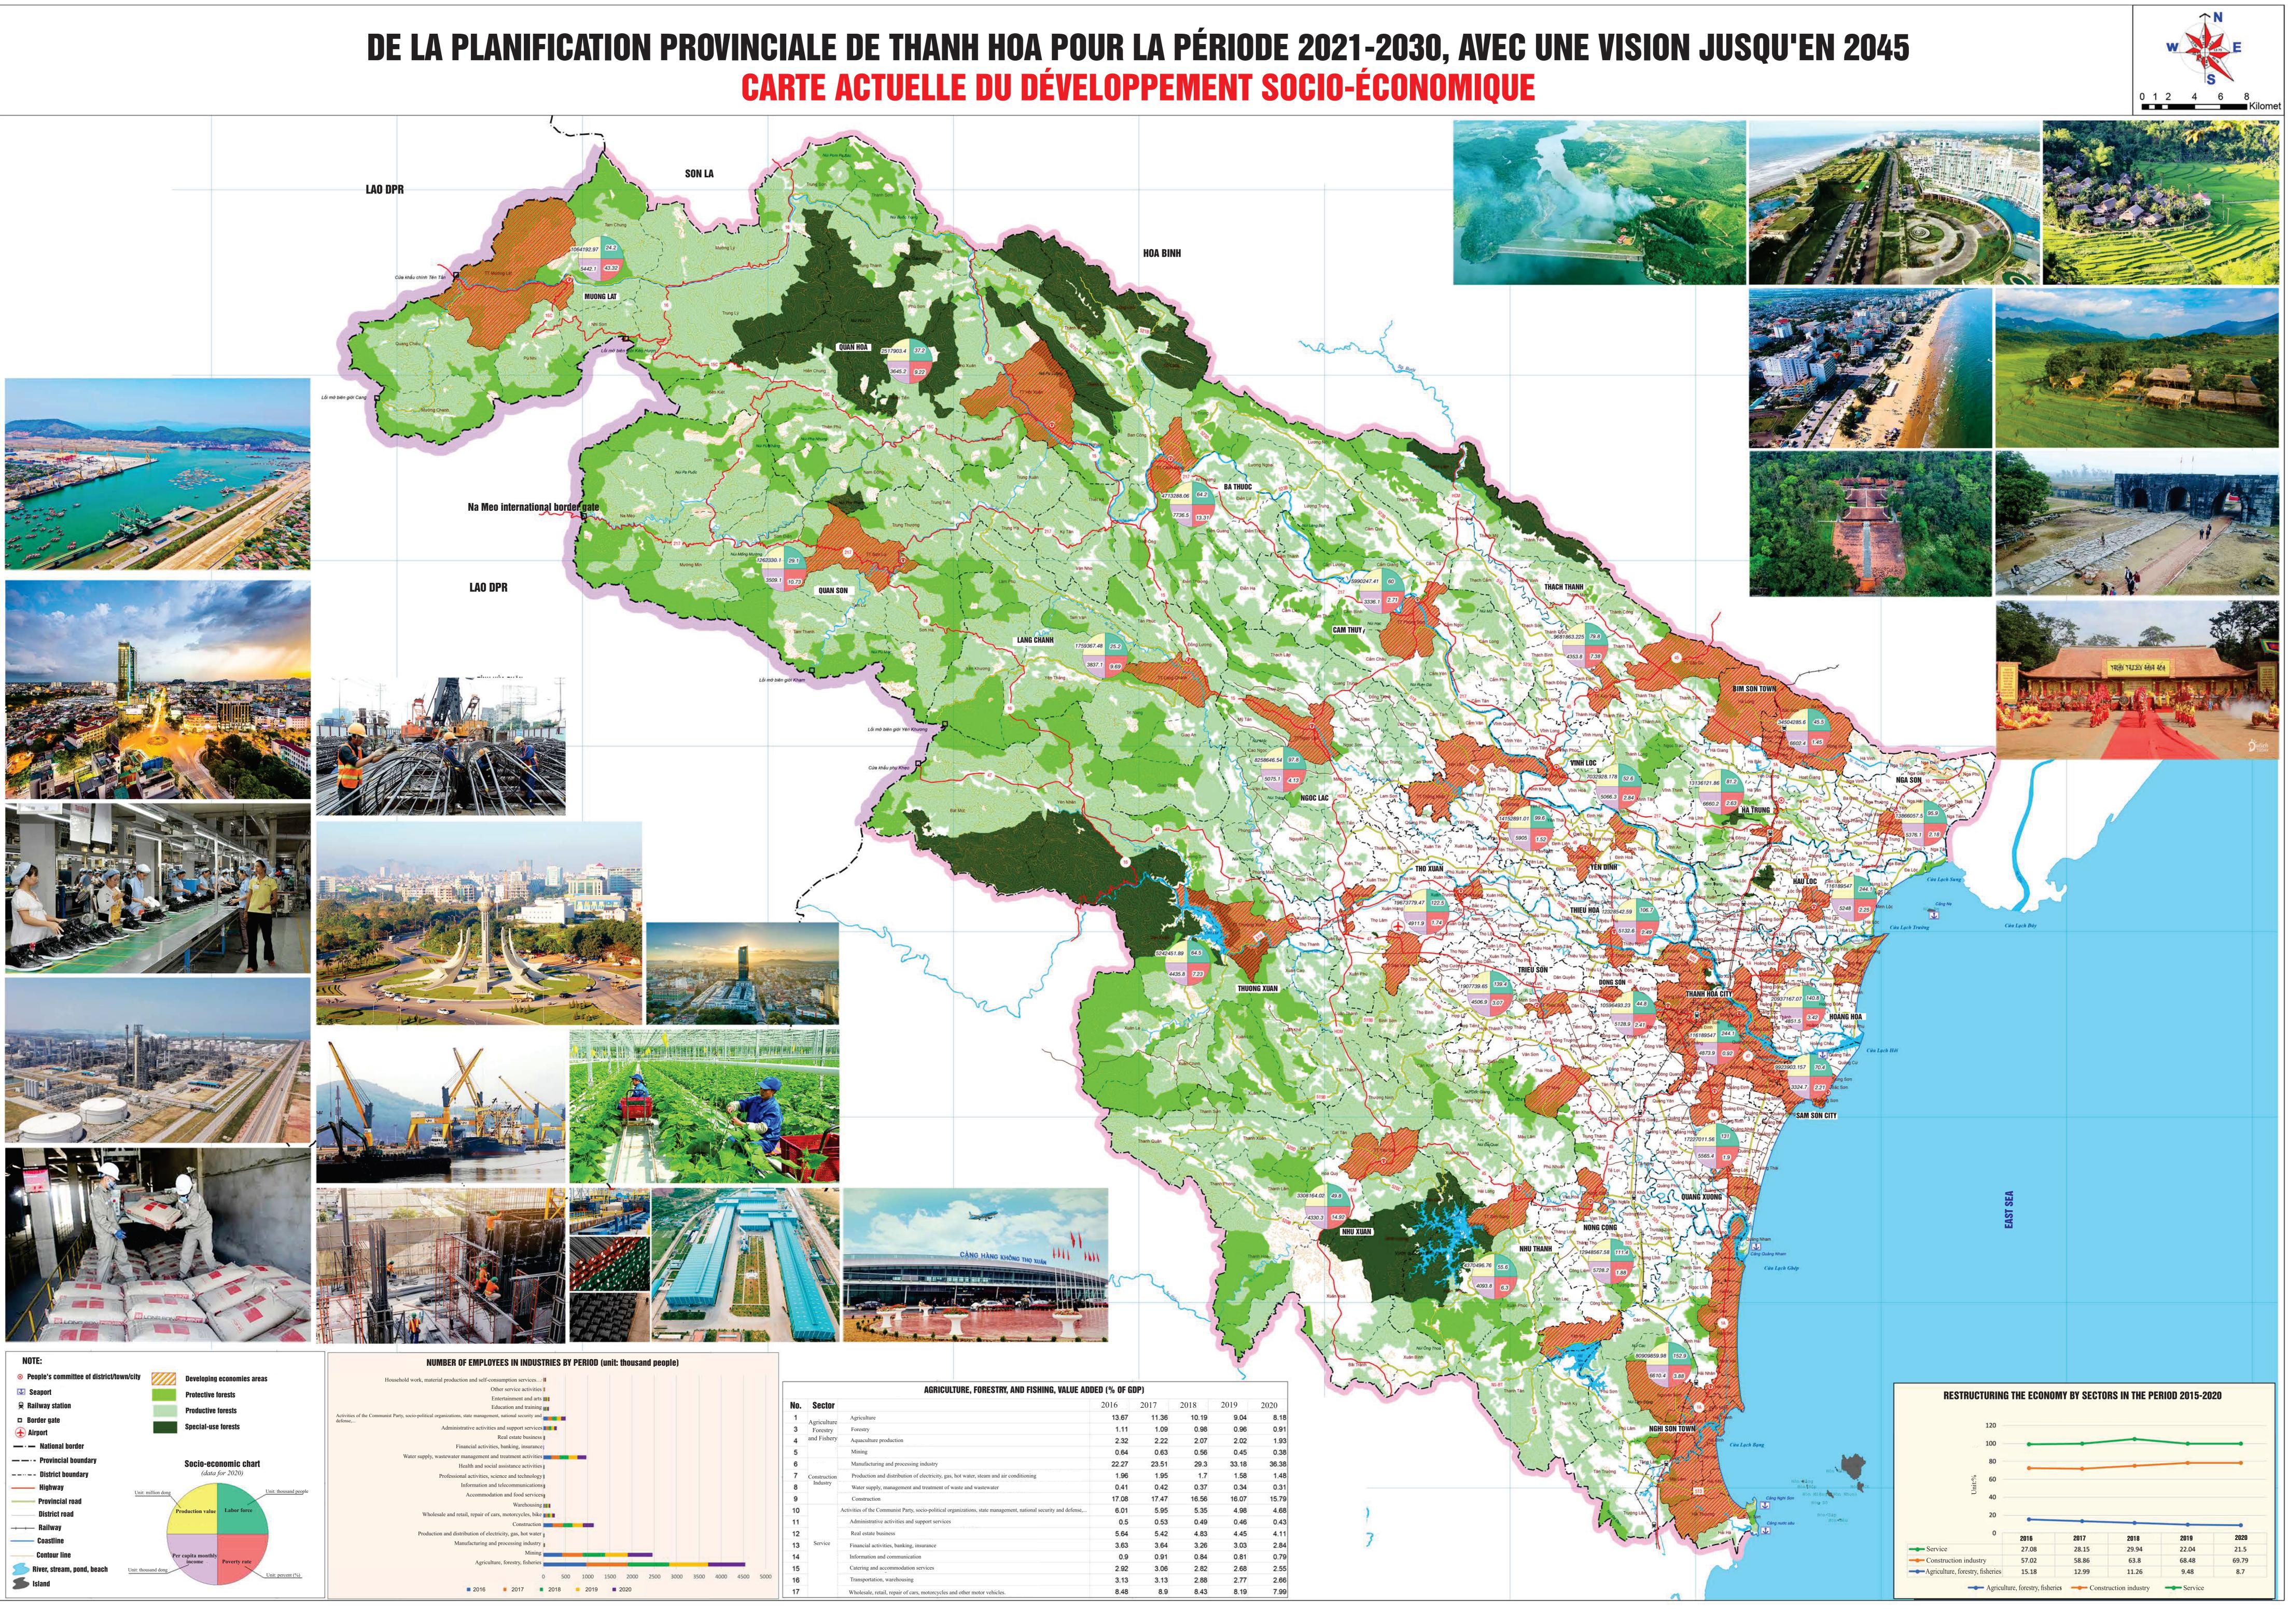

|                          | No. 1 | Sector  |                                                                                                                    | 2016  | 2017  | 2010  | 20 |
|--------------------------|-------|---------|--------------------------------------------------------------------------------------------------------------------|-------|-------|-------|----|
|                          | No.   |         |                                                                                                                    | 2016  | 2017  | 2018  | 20 |
|                          | 1     | Service | Agriculture                                                                                                        | 13.67 | 11.36 | 10.19 |    |
|                          | 3     |         | Forestry                                                                                                           | 1.11  | 1.09  | 0.98  |    |
|                          | 4     |         | Aquaculture production                                                                                             | 2.32  | 2.22  | 2.07  |    |
|                          | 5     |         | Mining                                                                                                             | 0.64  | 0.63  | 0.56  |    |
|                          | 6     |         | Manufacturing and processing industry                                                                              | 22.27 | 23.51 | 29.3  |    |
|                          | 7     |         | Production and distribution of electricity, gas, hot water, steam and air conditioning                             | 1.96  | 1.95  | 1.7   |    |
|                          | 8     |         | Water supply, management and treatment of waste and wastewater                                                     | 0.41  | 0.42  | 0.37  |    |
|                          | 9     |         | Construction                                                                                                       | 17.08 | 17.47 | 16.56 |    |
|                          | 10    |         | Activities of the Communist Party, socio-political organizations, state management, national security and defense, | 6.01  | 5.95  | 5.35  |    |
|                          | 11    |         | Administrative activities and support services                                                                     | 0.5   | 0.53  | 0.49  |    |
|                          | 12    |         | Real estate business                                                                                               | 5.64  | 5.42  | 4.83  |    |
|                          | 13    |         | Financial activities, banking, insurance                                                                           | 3.63  | 3.64  | 3.26  |    |
| 3000 3500 4000 4500 5000 | 14    |         | Information and communication                                                                                      | 0.9   | 0.91  | 0.84  |    |
|                          | 15    |         | Catering and accommodation services                                                                                | 2.92  | 3.06  | 2.82  |    |
|                          | 16    |         | Transportation, warehousing                                                                                        | 3.13  | 3.13  | 2.88  |    |
|                          | 17    |         | Wholesale, retail, repair of cars, motorcycles and other motor vehicles.                                           | 8.48  | 8.9   | 8.43  |    |